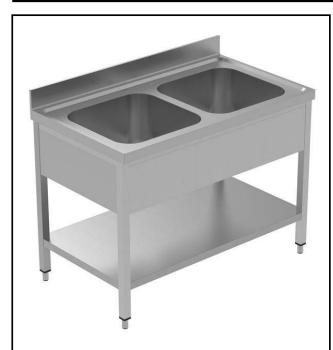

### PLUS - Static Preparation 1200 mm Sink Unit with 2 Bowls and with Shelf

| ITEM #  |  |
|---------|--|
| MODEL # |  |
| NAME #  |  |
| SIS #   |  |
| AIA#    |  |

134114 (LSGLG1225E)

Sink Unit with 2 bowls and shelf, 1200mm

#### Item No.

Enhanced stability and solid construction thanks to the welded frame and legs. The 50mm high worktop in 304 AISI stainless steel, with Scotch Brite finishing 10/10 mm in thickness, has antidrip edges, welded corners and overflow rim along the top. 2 welded and polish sink bowls in 304 AISI stainless steel supplied with overflow pipe and 2" drain hole. Upstand h=100mm with 10mm radius corner covered on the back with AISI 304 stainless steel spot welded profile. Square section legs and height adjustable feet (-20 +30 mm) in 304 AISI stainless steel. 40 mmthick lower welded shelf in AISI 304 stainless steel slots easily into place at a height of 200 mm from the floor (compulsory toinstall the chest of drawers). Square section legs and height adjustable feet (-20 +30 mm) in 304 AISI stainless steel.

#### Construction

- Welded frame and legs.
- Worktop with 50mm high profile, is in stainless steel Scotch Brite finishing, 10/10 in thickness with anti-drip edges and welded corners and overflow rim along the top.
- Constructed entirely in 304 AISI stainless steel.
- Sink bowl is sound-deadened, in polish stainless steel overflow pipe and 2" drain hole.
- Drainers are sound-deadened with stainless steel reinforcement bars.
- Upstand back completely covered with Stainless Steel welded profile.
- Lower shelf has 40mm high profile, is 8/10 in thickness with upturned edges and bar reinforcement welded to legs for further structure reinforcement.
- Square section legs (40x40mm, 10/10 in thickness) and height-adjustable feet (-20/+30mm).
- Accessories:-set of castors as alternative to the feet, can be fitted as optional.