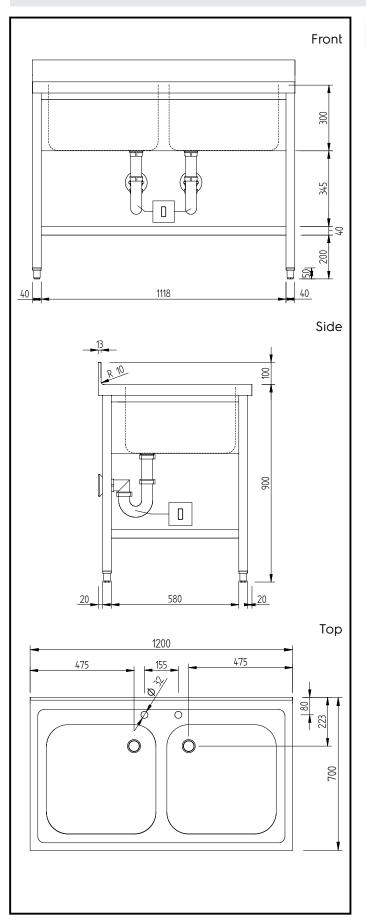

# **Key Information:**

External dimensions, Width:

134114 (LSGLG1225E)1200 mmExternal dimensions, Depth:700 mmExternal dimensions, Height:1000 mmUpstand Dimensions, Height:100 mmUpstand Dimensions, Depth:13 mmUpstand Dimensions, Radius:R=10

Bowls number 2

Bowl dimensions 500x500xH300

Worktop thickness: 50 mm Net weight: 44 kg